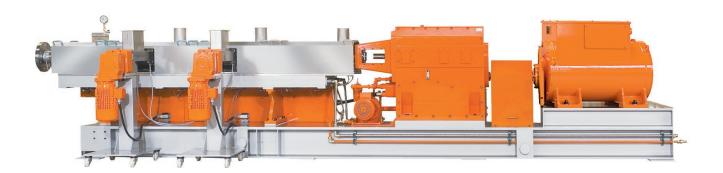

D                                | 1.66                    |
| maXXstandard-torque (Nm)             | 8,000                   |
| maXXtorque (Nm)                      | 11,432                  |
| Screw speed (rpm)                    | 400, 600, 800,<br>1,000 |
| Weight (kg)                          | ~ 11,500                |

<sup>\*</sup> No responsibility is taken for the correctness of the specifications provided. The specified values depend on the used material type and its consistence as well as on the environmental variables (temperature, humidity etc.) and further factors. Weight and dimensions depend on the processing length (length provided in mm) among other things. If you inform us of your individual demands we will gladly make a binding offer.



Example of a ZSE 87 MAXX \*