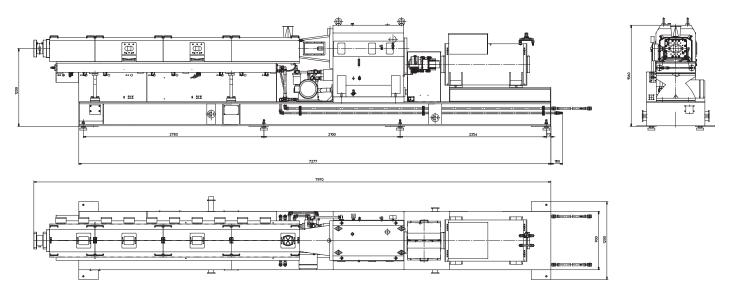

7.6                    |
| OD/ID                                | 1.66                    |
| maXXstandard-torque (Nm)             | 8,000                   |
| maXXtorque (Nm)                      | 11,432                  |
| Screw speed (rpm)                    | 400, 600, 800,<br>1,000 |
| Weight (kg)                          | ~ 11,500                |

<sup>\*</sup> No responsibility is taken for the correctness of the specifications provided. The specified values depend on the used material type and its consistence as well as on the environmental variables (temperature, humidity etc.) and further factors. Weight and dimensions depend on the processing length (length provided in mm) among other things. If you inform us of your individual demands we will gladly make a binding offer.



Example of a ZSE 87 MAXX \*