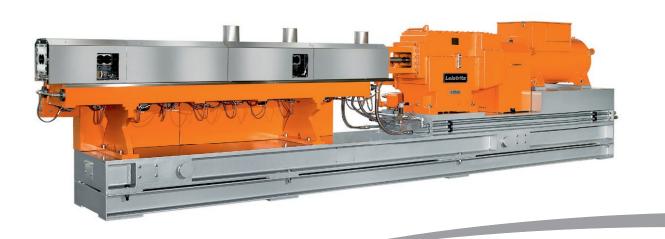

1.66                           |
| maXXstandard-torque (Nm)             | 5,127                          |
| maXXtorque (Nm)                      | 7,324                          |
| Screw speed (rpm)                    | 400, 600, 800,<br>1,000, 1,200 |
| Weight (kg)                          | ~ 8,000                        |

<sup>\*</sup> No responsibility is taken for the correctness of the specifications provided. The specified values depend on the used material type and its consistence as well as on the environmental variables (temperature, humidity etc.) and further factors. Weight and dimensions depend on the processing length (length provided in mm) among other things. If you inform us of your individual demands we will gladly make a binding offer.



Example of a ZSE 75 MAXX \*