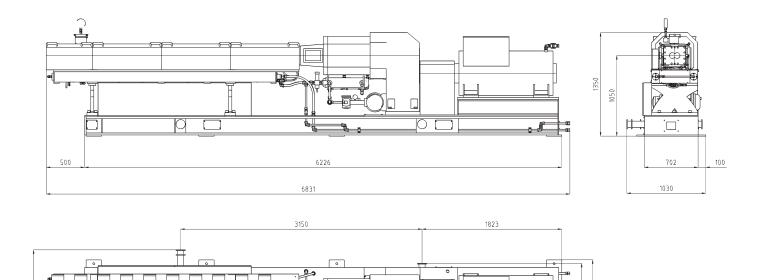

| 1.66                           |
| maXXstandard-torque (Nm)             | 5,127                          |
| maXXtorque (Nm)                      | 7,324                          |
| Screw speed (rpm)                    | 400, 600, 800,<br>1,000, 1,200 |
| Weight (kg)                          | ~ 8,000                        |

<sup>\*</sup> No responsibility is taken for the correctness of the specifications provided. The specified values depend on the used material type and its consistence as well as on the environmental variables (temperature, humidity etc.) and further factors. Weight and dimensions depend on the processing length (length provided in mm) among other things. If you inform us of your individual demands we will gladly make a binding offer.



Example of a ZSE 75 MAXX \*