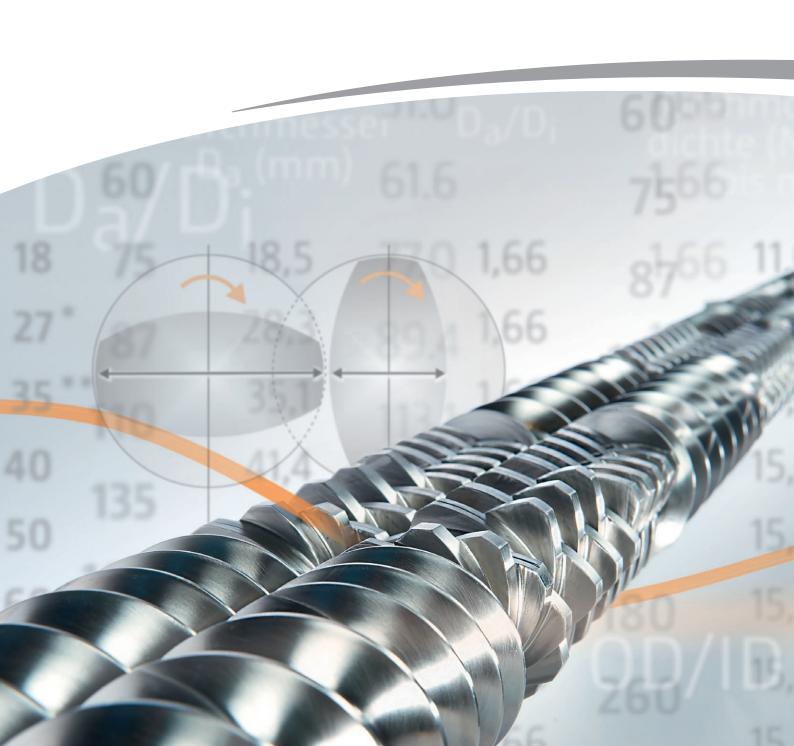

## ZSE 75 MAXX

Data sheet

| ZSE 75 MAXX                          |                                |
|--------------------------------------|--------------------------------|
| Screw diameter (mm)                  | 77.0                           |
| Flight depth (mm, without tolerance) | 15.2                           |
| OD/ID                                | 1.66                           |
| maXXstandard-torque (Nm)             | 5,127                          |
| maXXtorque (Nm)                      | 7,324                          |
| Screw speed (rpm)                    | 400, 600, 800,<br>1,000, 1,200 |
| Weight (kg)                          | ~ 8,000                        |