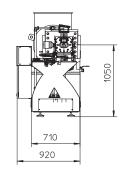

## ZSE 60 MAXX

Data sheet

| ZSE 60 MAXX                          |                         |
|--------------------------------------|-------------------------|
| Screw diameter (mm)                  | 61.6                    |
| Flight depth (mm, without tolerance) | 12.2                    |
| OD/ID                                | 1.66                    |
| maXXstandard-torque (Nm)             | 2,625                   |
| maXXtorque (Nm)                      | 3,750                   |
| Screw speed (rpm)                    | 300, 600, 900,<br>1,200 |
| Weight (kg)                          | ~ 5,000                 |

<sup>\*</sup> No responsibility is taken for the correctness of the specifications provided. The specified values depend on the used material type and its consistence as well as on the environmental variables (temperature, humidity etc.) and further factors. Weight and dimensions depend on the processing length (length provided in mm) among other things. If you inform us of your individual demands we will gladly make a binding offer.