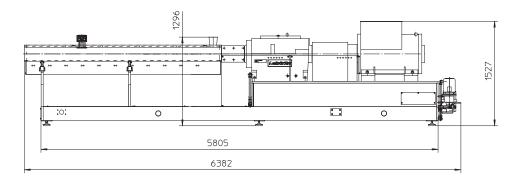

## ZSE 60 MAXX

Data sheet

| ZSE 60 MAXX                          |                         |
|--------------------------------------|-------------------------|
| Screw diameter (mm)                  | 61.6                    |
| Flight depth (mm, without tolerance) | 12.2                    |
| OD/ID                                | 1.66                    |
| maXXstandard-torque (Nm)             | 2,625                   |
| maXXtorque (Nm)                      | 3,750                   |
| Screw speed (rpm)                    | 300, 600, 900,<br>1,200 |
| Weight (kg)                          | ~ 5,000                 |

<sup>\*</sup> No responsibility is taken for the correctness of the specifications provided. The specified values depend on the used material type and its consistence as well as on the environmental variables (temperature, humidity etc.) and further factors. Weight and dimensions depend on the processing length (length provided in mm) among other things. If you inform us of your individual demands we will gladly make a binding offer.