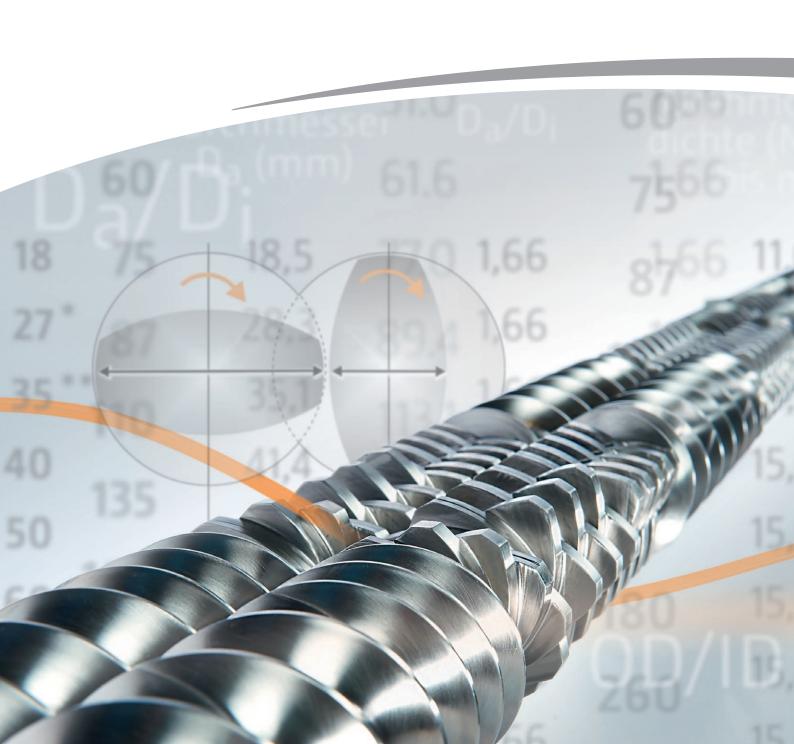

## ZSE 60 MAXX

Data sheet

| ZSE 60 MAXX                          |                         |
|--------------------------------------|-------------------------|
| Screw diameter (mm)                  | 61.6                    |
| Flight depth (mm, without tolerance) | 12.2                    |
| OD/ID                                | 1.66                    |
| maXXstandard-torque (Nm)             | 2,625                   |
| maXXtorque (Nm)                      | 3,750                   |
| Screw speed (rpm)                    | 300, 600, 900,<br>1,200 |
| Weight (kg)                          | ~ 5,000                 |