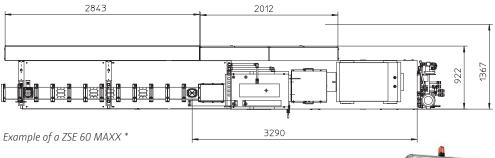

## ZSE 60 MAXX

Data sheet

| ZSE 60 MAXX                          |                         |
|--------------------------------------|-------------------------|
| Screw diameter (mm)                  | 61.6                    |
| Flight depth (mm, without tolerance) | 12.2                    |
| OD/ID                                | 1.66                    |
| maXXstandard-torque (Nm)             | 2,625                   |
| maXXtorque (Nm)                      | 3,750                   |
| Screw speed (rpm)                    | 300, 600, 900,<br>1,200 |
| Weight (kg)                          | ~ 5,000                 |

<sup>\*</sup> No responsibility is taken for the correctness of the specifications provided. The specified values depend on the used material type and its consistence as well as on the environmental variables (temperature, humidity etc.) and further factors. Weight and dimensions depend on the processing length (length provided in mm) among other things. If you inform us of your individual demands we will gladly make a binding offer.