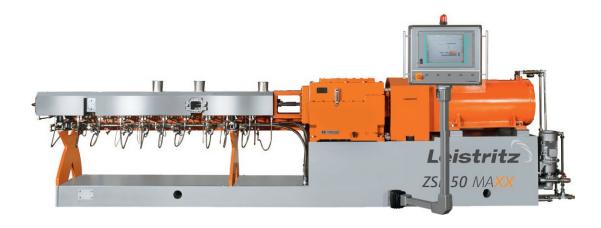

| OD/ID                                | 1.66                    |
| maXXstandard-torque (Nm)             | 1,500                   |
| maXXtorque (Nm)                      | 2,144                   |
| Screw speed (rpm)                    | 300, 600, 900,<br>1,200 |
| Weight (kg)                          | ~ 4,200                 |

\* No responsibility is taken for the correctness of the specifications provided. The specified values depend on the used material type and its consistence as well as on the environmental variables (temperature, humidity etc.) and further factors. Weight and dimensions depend on the processing length (length provided in mm) among other things. If you inform us of your individual demands we will gladly make a binding offer.







Example of a ZSE 50 MAXX \*



LEX-11 en 10/16