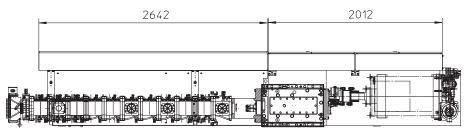

ce) | 10.1                    |
| OD/ID                                | 1.66                    |
| maXXstandard-torque (Nm)             | 1,500                   |
| maXXtorque (Nm)                      | 2,144                   |
| Screw speed (rpm)                    | 300, 600, 900,<br>1,200 |
| Weight (kg)                          | ~ 4,200                 |

\* No responsibility is taken for the correctness of the specifications provided. The specified values depend on the used material type and its consistence as well as on the environmental variables (temperature, humidity etc.) and further factors. Weight and dimensions depend on the processing length (length provided in mm) among other things. If you inform us of your individual demands we will gladly make a binding offer.







Example of a ZSE 50 MAXX \*



LEX-11 en 10/16