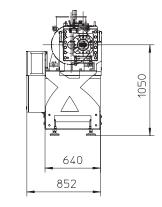

ance) | 10.1                    |
| OD/ID                                | 1.66                    |
| maXXstandard-torque (Nm)             | 1,500                   |
| maXXtorque (Nm)                      | 2,144                   |
| Screw speed (rpm)                    | 300, 600, 900,<br>1,200 |
| Weight (kg)                          | ~ 4,200                 |

\* No responsibility is taken for the correctness of the specifications provided. The specified values depend on the used material type and its consistence as well as on the environmental variables (temperature, humidity etc.) and further factors. Weight and dimensions depend on the processing length (length provided in mm) among other things. If you inform us of your individual demands we will gladly make a binding offer.







Example of a ZSE 50 MAXX \*



LEX-11 en 10/16