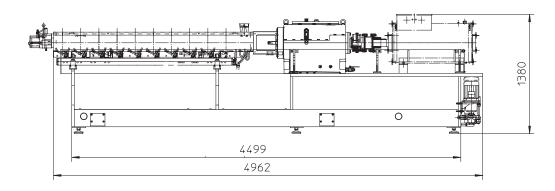

erance) | 10.1                    |
| OD/ID                                | 1.66                    |
| maXXstandard-torque (Nm)             | 1,500                   |
| maXXtorque (Nm)                      | 2,144                   |
| Screw speed (rpm)                    | 300, 600, 900,<br>1,200 |
| Weight (kg)                          | ~ 4,200                 |

\* No responsibility is taken for the correctness of the specifications provided. The specified values depend on the used material type and its consistence as well as on the environmental variables (temperature, humidity etc.) and further factors. Weight and dimensions depend on the processing length (length provided in mm) among other things. If you inform us of your individual demands we will gladly make a binding offer.







Example of a ZSE 50 MAXX \*



LEX-11 en 10/16