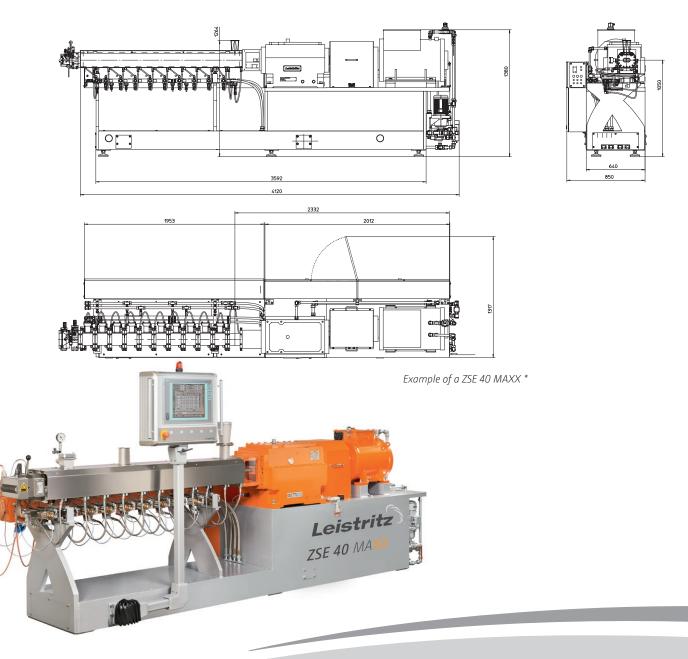

ZSE 40 MAXX

Data sheet

| ZSE 40 MAXX                          |                         |
|--------------------------------------|-------------------------|
| Screw diameter (mm)                  | 41.4                    |
| Flight depth (mm, without tolerance) | 8.3                     |
| OD/ID                                | 1.66                    |
| maXXstandard-torque (Nm)             | 790                     |
| maXXtorque (Nm)                      | 1,128                   |
| Screw speed (rpm)                    | 300, 600, 900,<br>1,200 |
| Weight (kg)                          | ~ 2,200                 |

\* No responsibility is taken for the correctness of the specifications provided. The specified values depend on the used material type and its consistence as well as on the environmental variables (temperature, humidity etc.) and further factors. Weight and dimensions depend on the processing length (length provided in mm) among other things. If you inform us of your individual demands we will gladly make a binding offer.