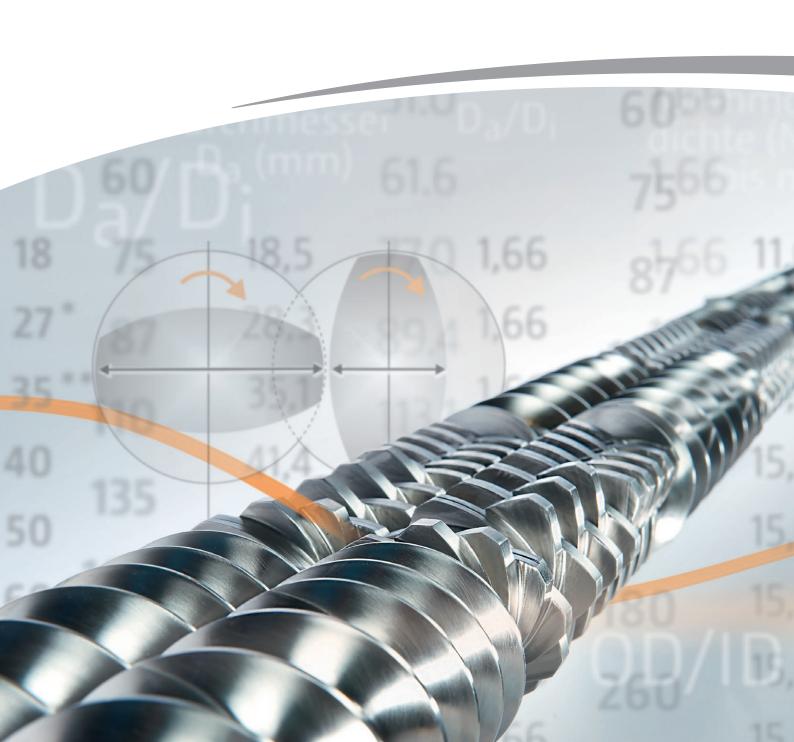

## ZSE 27 MAXX

Data sheet

| ZSE 27 MAXX                          |            |
|--------------------------------------|------------|
| Screw diameter (mm)                  | 28.3       |
| Flight depth (mm, without tolerance) | 5.6        |
| OD/ID                                | 1.66       |
| maXXstandard-torque (Nm)             | 256        |
| maXXtorque (Nm)                      | 304        |
| Screw speed (rpm)                    | 600, 1,200 |
| Weight (kg)                          | ~ 1,000    |