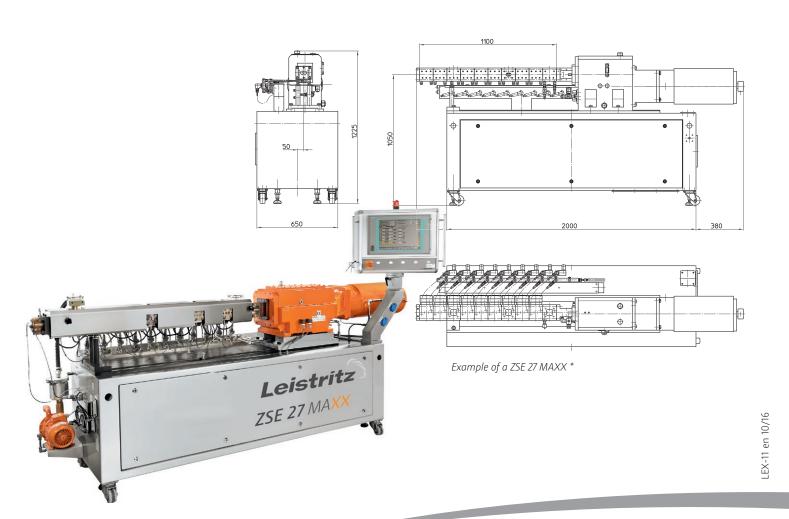

## ZSE 27 MAXX

Data sheet

| ZSE 27 MAXX                          |            |
|--------------------------------------|------------|
| Screw diameter (mm)                  | 28.3       |
| Flight depth (mm, without tolerance) | 5.6        |
| OD/ID                                | 1.66       |
| maXXstandard-torque (Nm)             | 256        |
| maXXtorque (Nm)                      | 304        |
| Screw speed (rpm)                    | 600, 1,200 |
| Weight (kg)                          | ~ 1,000    |

<sup>\*</sup> No responsibility is taken for the correctness of the specifications provided. The specified values depend on the used material type and its consistence as well as on the environmental variables (temperature, humidity etc.) and further factors. Weight and dimensions depend on the processing length (length provided in mm) among other things. If you inform us of your individual demands we will gladly make a binding offer.