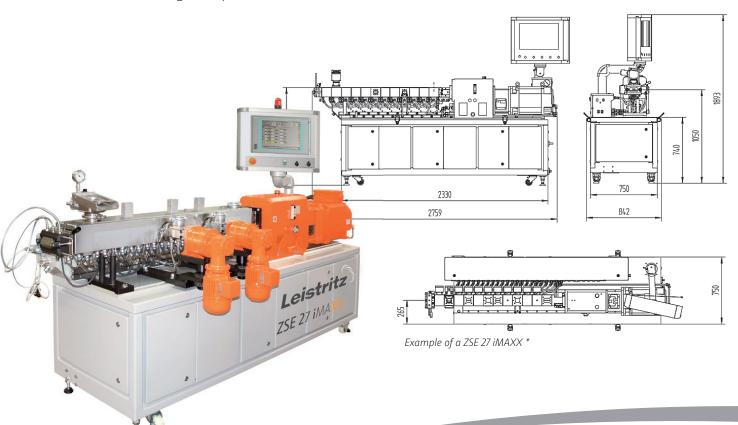

## ZSE 27 iMAXX

Data sheet

| ZSE 27 iMAXX                         |            |
|--------------------------------------|------------|
| Screw diameter (mm)                  | 28.3       |
| Flight depth (mm, without tolerance) | 5.6        |
| OD/ID                                | 1.66       |
| maXXstandard-torque (Nm)             | 256        |
| maXXtorque (Nm)                      | 304        |
| Screw speed (rpm)                    | 600, 1,200 |
| Weight (kg)                          | ~ 1,000    |

When it comes to developing new formulations and processes or scaling-up to production level, then the ZSE 27 iMAXX is the optimum choice. The technical data is the same as that of ZSE 27 MAXX, but with its "i"ntegrated design it provides several advantages:

- no additional control cabinet necessary, since electrics incl. frequency converter are integrated in the frame: better accessibility and easier maintenance
- closed primary and secondary water-circuit (in- and outlet installed in media channel)
- inspection window for safety coupling
- new, water-cooled Siemens motor
- degree of protection IP54