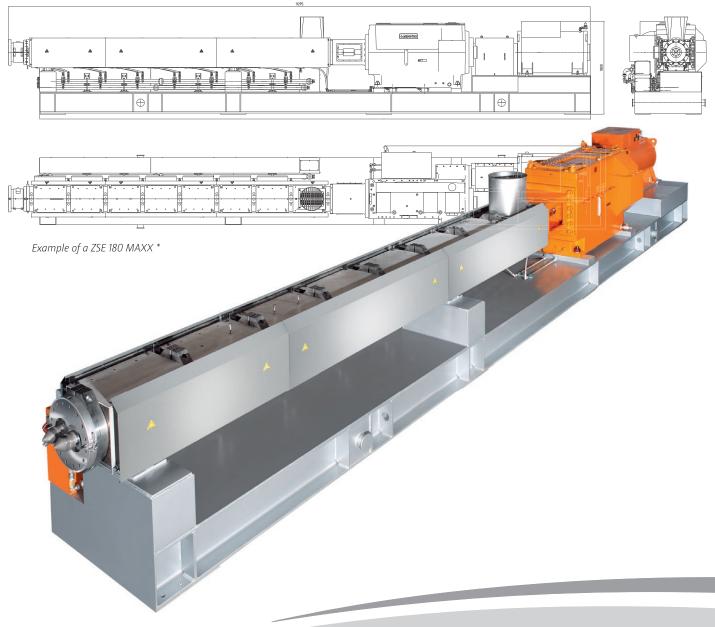

## ZSE 180 MAXX

Data sheet

| ZSE 180 MAXX                         |                  |
|--------------------------------------|------------------|
| Screw diameter (mm)                  | 178.8            |
| Flight depth (mm, without tolerance) | 35.6             |
| OD/ID                                | 1.66             |
| maXXstandard-torque (Nm)             | 67,070           |
| maXXtorque (Nm)                      | 91,460           |
| Screw speed (rpm)                    | 200, 300,<br>400 |
| Weight (kg)                          | ~ 32,000         |