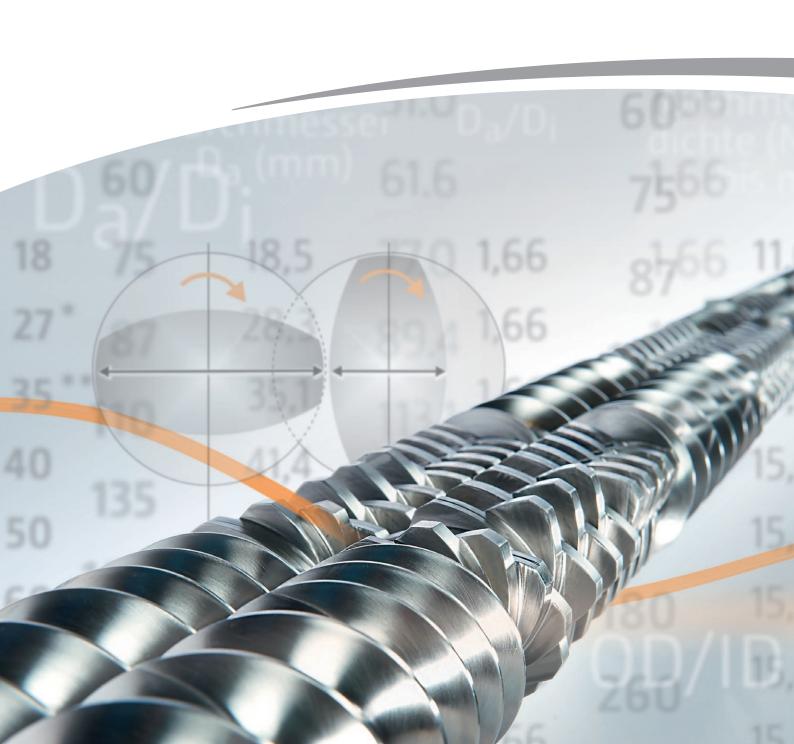

## ZSE 160 MAXX

Data sheet

| ZSE 160 MAXX                         |                  |
|--------------------------------------|------------------|
| Screw diameter (mm)                  | 159.9            |
| Flight depth (mm, without tolerance) | 31.8             |
| OD/ID                                | 1.66             |
| maXXstandard-torque (Nm)             | 47,228           |
| maXXtorque (Nm)                      | 64,400           |
| Screw speed (rpm)                    | 200, 300,<br>400 |
| Weight (kg)                          | ~ 29,000         |