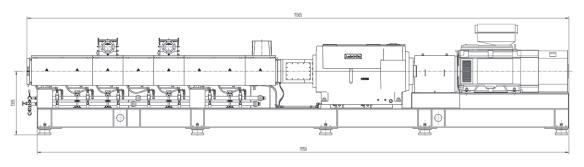

| Flight depth (mm, without tolerance) | 31.8             |
| OD/ID                                | 1.66             |
| maXXstandard-torque (Nm)             | 47,228           |
| maXXtorque (Nm)                      | 64,400           |
| Screw speed (rpm)                    | 200, 300,<br>400 |
| Weight (kg)                          | ~ 29,000         |

<sup>\*</sup> No responsibility is taken for the correctness of the specifications provided. The specified values depend on the used material type and its consistence as well as on the environmental variables (temperature, humidity etc.) and further factors. Weight and dimensions depend on the processing length (length provided in mm) among other things. If you inform us of your individual demands we will gladly make a binding offer.







Example of a ZSE 160 MAXX \*