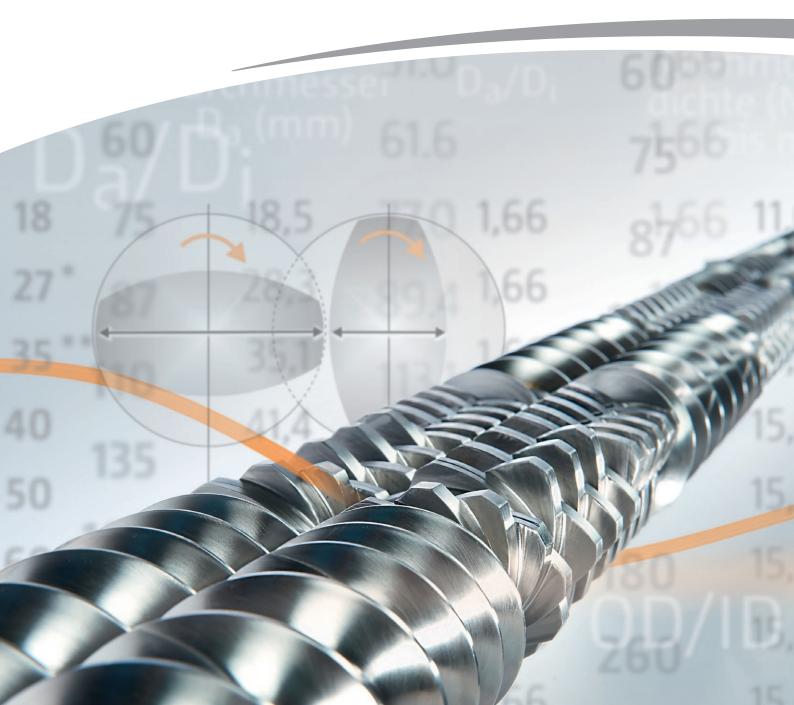

## ZSE 135 MAXX

Data sheet

| ZSE 135 MAXX                         |                  |
|--------------------------------------|------------------|
| Screw diameter (mm)                  | 138.7            |
| Flight depth (mm, without tolerance) | 27.4             |
| OD/ID                                | 1.66             |
| maXXstandard-torque (Nm)             | 30,908           |
| maXXtorque (Nm)                      | 42,150           |
| Screw speed (rpm)                    | 300, 400,<br>500 |
| Weight (kg)                          | ~ 25,000         |