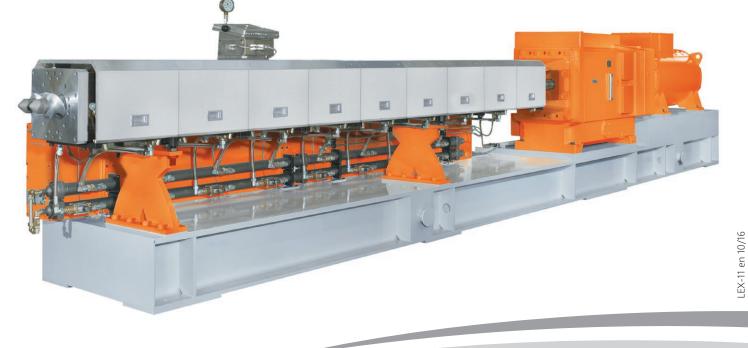

hout tolerance) | 27.4             |
| OD/ID                                | 1.66             |
| maXXstandard-torque (Nm)             | 30,908           |
| maXXtorque (Nm)                      | 42,150           |
| Screw speed (rpm)                    | 300, 400,<br>500 |
| Weight (kg)                          | ~ 25,000         |

\* No responsibility is taken for the correctness of the specifications provided. The specified values depend on the used material type and its consistence as well as on the environmental variables (temperature, humidity etc.) and further factors. Weight and dimensions depend on the processing length (length provided in mm) among other things. If you inform us of your individual demands we will gladly make a binding offer.





Example of a ZSE 135 MAXX \*