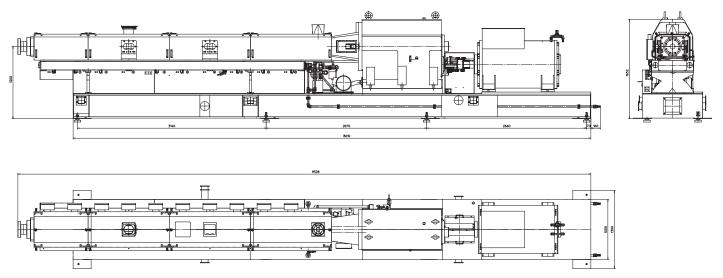

lerance) | 22.3                  |
| OD/ID                                | 1.66                  |
| maXXstandard-torque (Nm)             | 16,854                |
| maXXtorque (Nm)                      | 22,982                |
| Screw speed (rpm)                    | 300, 400,<br>500, 600 |
| Weight (kg)                          | ~ 15,000              |

<sup>\*</sup> No responsibility is taken for the correctness of the specifications provided. The specified values depend on the used material type and its consistence as well as on the environmental variables (temperature, humidity etc.) and further factors. Weight and dimensions depend on the processing length (length provided in mm) among other things. If you inform us of your individual demands we will gladly make a binding offer.



Example of a ZSE 110 MAXX \*