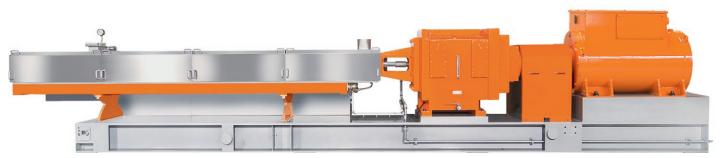

|
| OD/ID                                | 1.66                  |
| maXXstandard-torque (Nm)             | 16,854                |
| maXXtorque (Nm)                      | 22,982                |
| Screw speed (rpm)                    | 300, 400,<br>500, 600 |
| Weight (kg)                          | ~ 15,000              |

<sup>\*</sup> No responsibility is taken for the correctness of the specifications provided. The specified values depend on the used material type and its consistence as well as on the environmental variables (temperature, humidity etc.) and further factors. Weight and dimensions depend on the processing length (length provided in mm) among other things. If you inform us of your individual demands we will gladly make a binding offer.



Example of a ZSE 110 MAXX \*